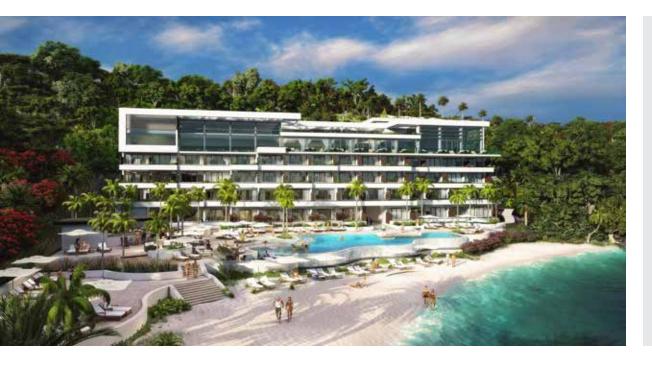

Kimpton Kawana Bay

Location:

Grenada, Caribbean

Year:

2018

Description:

New construction of 30 complete shower systems in this luxury beach front resort.

- wedi Fundo<sup>®</sup> Shower Base
- wedi<sup>®</sup> Shower Curb Lean
- wedi<sup>®</sup> Building Panel