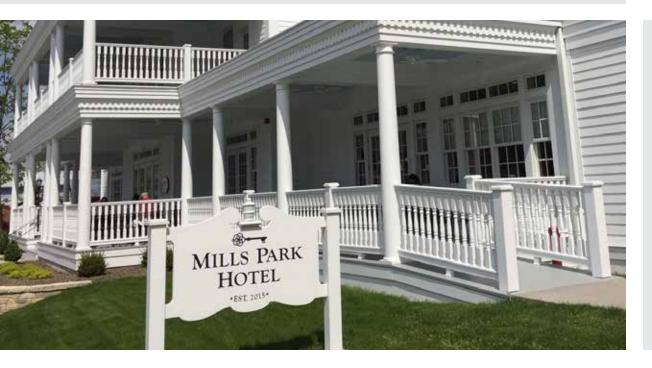

Mills Park Hotel

Location:

Yellow Springs, Ohio

Year:

2015

Description:

New construction of complete shower systems and tub surrounds in a 28 room Victorian style hotel and conference center.

- wedi Fundo<sup>®</sup> Shower Base
- wedi<sup>®</sup> Building Panel
- wedi<sup>®</sup> Shower Curb Lean
- wedi<sup>®</sup> Shower Ramp (ADA Compliant)