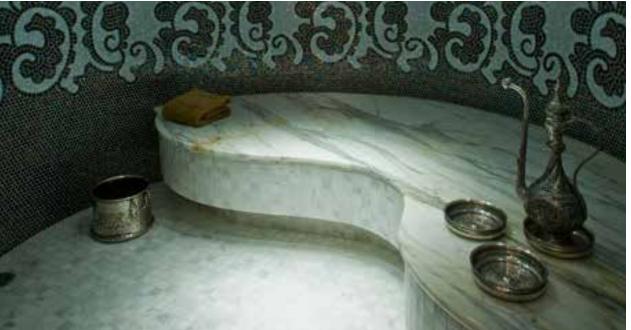

New construction of a spa within a luxury hotel. Two custom wedi hammam forms were used in the design.

- 2 Sanoasa hammam forms (custom)
- wedi<sup>®</sup> Building Panel
- wedi<sup>®</sup> Sanoasa Wellness Benches (custom)

JW Marriott Hotel

Location:

Chicago, IL (Downtown)

Year:

2010

Description:

Two wedi custom steam rooms including custom hammams were constructed for this luxury spa.

- wedi steam room
- wedi hammam (custom)
- wedi<sup>®</sup> Sanoasa Wellness Benches (custom)