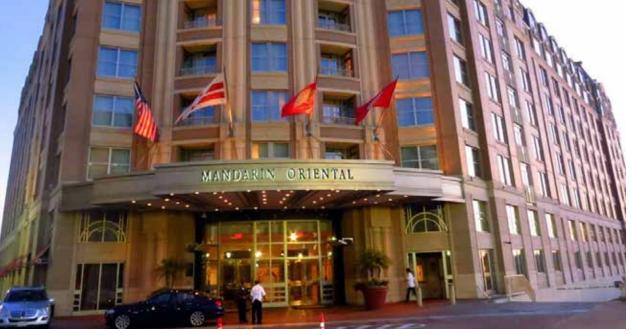

- wedi Fundo® Shower Base
- wedi<sup>®</sup> Building Panel 5/8"
- wedi<sup>®</sup> Subliner Dry

Mandarin Oriental Hotel

Location:

Washington, DC

Year:

2009

Description:

Renovation of shower units for an international, luxury hotel chain.

- wedi Fundo® Shower Base
- wedi<sup>®</sup> Building Panel 5/8"
- wedi<sup>®</sup> Subliner Dry

Ritz Carlton Hotel - Spa

Location:

Kapalua, Maui, Hawaii

Year:

2009

Description:

New construction of a wedi custom steam room within this luxury hotel and resort's spa.