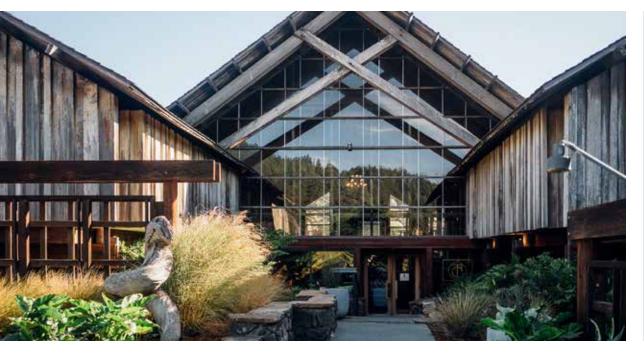

Timber Cove Inn

Location:

Jenner, California

Year:

2016

Description:

Renovation of 38 guest room showers with complete linear drain shower systems in this rustic modern hotel located on the Sonoma Coast.

- wedi Fundo® Linear Shower Base
- wedi<sup>®</sup> Building Panel
- wedi<sup>®</sup> Shower Curb