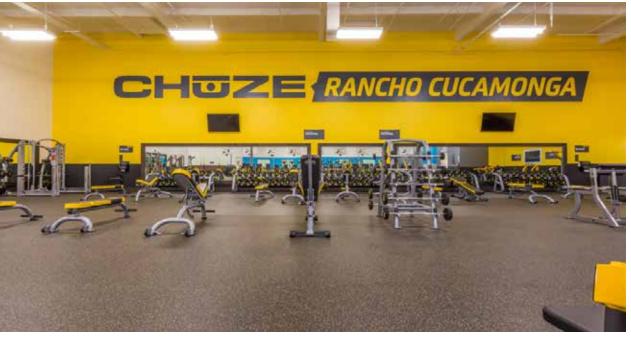

Chuze Fitness

Location:

Rancho Cucamonga, California

Year:

2015

Description:

New construction of steam room within a state-of-the-art fitness center.

- wedi® Building Panel XXL
- wedi Vapor Barrier