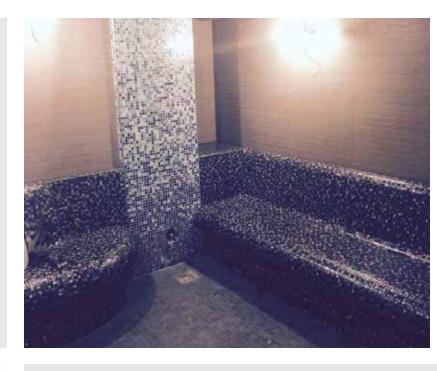

wedi<sup>®</sup> Sanoasa Benches were used in construction of the steam room in this luxury spa.

## wedi Products Used:

• wedi<sup>®</sup> Sanoasa Benches

Eilan Hotel Resort & Spa

Location:

San Antonio, Texas

Year:

2011 - 2012

Description:

## wedi Products Used:

• wedi<sup>®</sup> Sanoasa Benches

Trump International Hotel - Soho

Location:

New York City, New York

Year:

2010

Description: