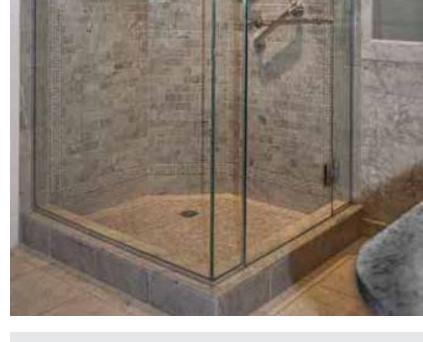

Castle Inn

Location:

Cambria, California

Year:

2022

Description:

Boutique hotel renovation of 30 tub replacements to offset drain wedi shower pans and surrounds for the complete wedi shower system.

- Tub replacement
- wedi<sup>®</sup> Fundo Shower Base
- wedi<sup>®</sup> Shower Curb
- wedi Vapor Barrier