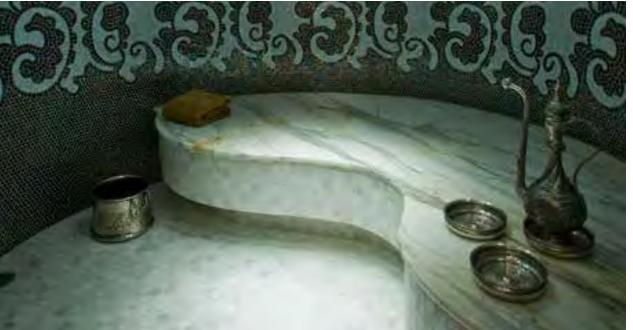

New construction of a spa within a luxury hotel. Two custom wedi hammam forms were used in the design.

- 2 Sanoasa hammam forms (custom)
- wedi<sup>®</sup> Building Panel
- wedi<sup>®</sup> Sanoasa Wellness Benches (custom)

JW Marriott Hotel

Location:

Chicago, IL (Downtown)

Year:

2010

Description:

Two wedi custom steam rooms including custom hammams were constructed for this luxury spa.

- wedi steam room
- wedi hammam (custom)
- wedi<sup>®</sup> Sanoasa Wellness Benches (custom)