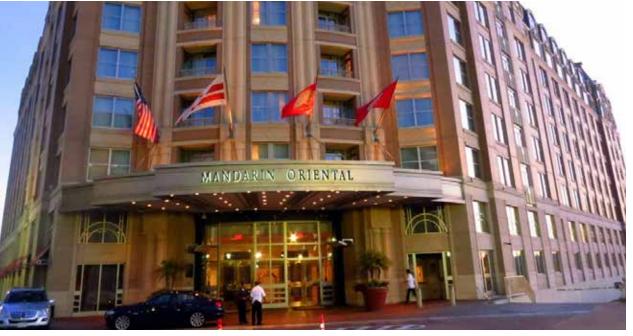

Mandarin Oriental Hotel

Location:

Washington, DC

Year:

2009

Description:

Renovation of shower units for an international, luxury hotel chain.

- wedi Fundo® Shower Base
- wedi<sup>®</sup> Building Panel 5/8"
- wedi<sup>®</sup> Subliner Dry