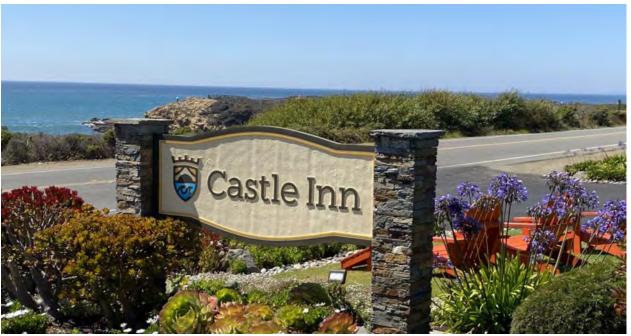

Castle Inn

Location:

Cambria, California

Year:

2022

Description:

Boutique hotel renovation of 30 tub replacements to offset drain wedi shower pans and surrounds for the complete wedi shower system.

- Tub replacement
- wedi<sup>®</sup> Fundo Shower Base
- wedi<sup>®</sup> Shower Curb
- wedi Vapor Barrier