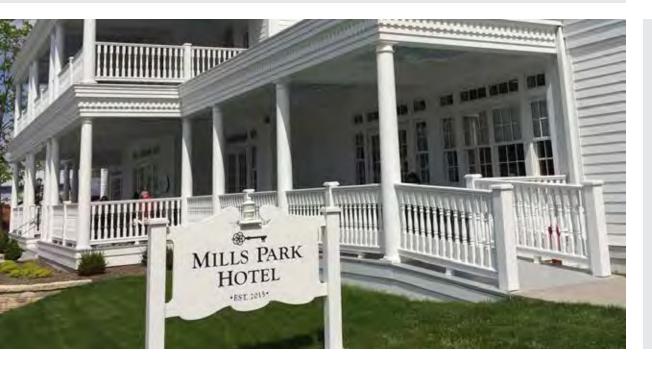

Mills Park Hotel

Location:

Yellow Springs, Ohio

Year:

2015

Description:

New construction of complete shower systems and tub surrounds in a 28 room Victorian style hotel and conference center.

- wedi Fundo<sup>®</sup> Shower Base
- wedi<sup>®</sup> Building Panel
- wedi<sup>®</sup> Shower Curb Lean
- wedi<sup>®</sup> Shower Ramp (ADA Compliant)