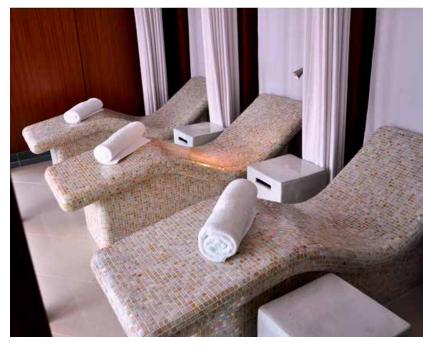

- wedi<sup>®</sup> Building Panel
- wedi® OneStep Shower Base

Le Meridien Hotel and Spa

Location:

Oak Brook, Illinois

Year:

2014

Description:

New construction of a spa within a luxury hotel. Custom wedi Sanoasa Wellness Loungers were manufactured for this project.

# wedi Products Used:

• wedi® Sanoasa Wellness Lounger

University of Hawaii East-West-Center

Location:

Honolulu, Hawaii

Year:

2014

Description: