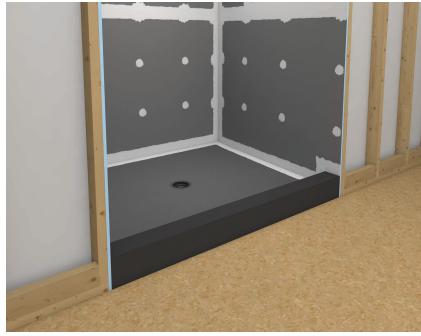

# Project Documentation

Iberostar 70 Park Avenue

Location:

New York City, NY

Year:

2025

Description:

150 shower spaces prepared with a wedi 2 inch panel made pony wall and curb combination .

- wedi<sup>®</sup> Shower Curb
- wedi® Building Panels for walls (2 in.)

Hazel National Landing

Location:

Arlington, VA

Year:

2023

Description:

The pair of integrated, mixed-use structures collectively stand at heights of 15 and 11 stories and feature 662 wedi full foam shower curbs. Situated in the national landing neighborhood, Hazel National Landing occupies a prominent position in Arlington, poised to become the future site of Amazon's HQ2.