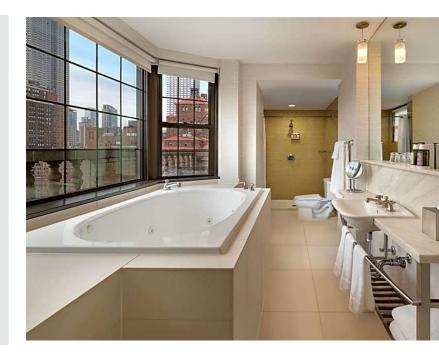

wedi Products Used:

wedi<sup>®</sup> Shower Curb

Kimpton Hotel Theta

Location:

New York City, NY

Year:

2023

Description:

Kimpton Hotel Theta is a tranquil boutique hotel located near Times Square in New York City and features 264 wedi custom anchor track shower curbs. Serving as a retreat from the vibrant atmosphere of Midtown Manhattan, the hotel boasts modern decor, spacious accommodations, and delightful details that will attract both travelers and locals..

#### wedi Products Used:

wedi<sup>®</sup> Shower Curb AT (custom)

Mirrielees Wing A Stanford Housing

Location:

Stanford, California

Year:

2023

Description: