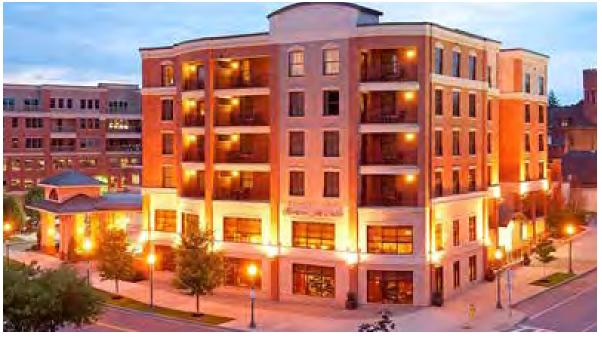

# Project Documentation

Iberostar 70 Park Avenue

Location:

New York City, NY

Year:

2025

Description:

150 shower spaces prepared with a wedi 2 inch panel made pony wall and curb combination .