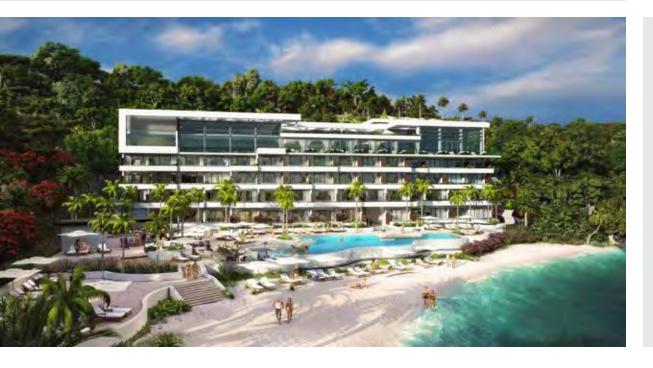

# Project Documentation

Iberostar 70 Park Avenue

Location:

New York City, NY

Year:

2025

Description:

150 shower spaces prepared with a wedi 2 inch panel made pony wall and curb combination .