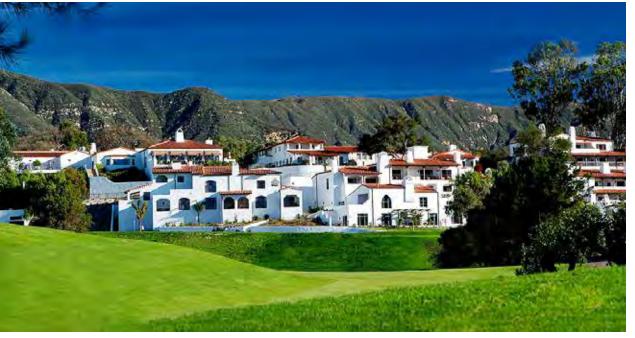

Ojai, California

Year:

Originally renovated in 2015; second renovation 2021

Description:

Renovation of 300 complete shower units within this luxury inn and spa.

- wedi Fundo<sup>®</sup> Shower Base
- wedi<sup>®</sup> Building Panels
- wedi<sup>®</sup> Shower Curb