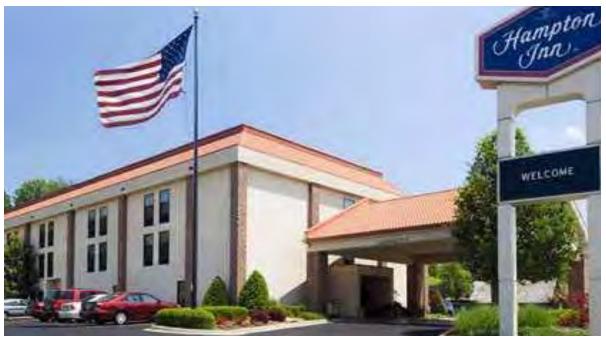

Hampton Inn

Location:

Jasper, Indiana

Year:

2018

Description:

Renovation and remodel of 45 complete showers systems including the retrofit of several bath tub units.

- wedi Fundo® Shower Base
- wedi<sup>®</sup> Shower Curb Lean
- wedi<sup>®</sup> Building Panel
- wedi® Easy Box