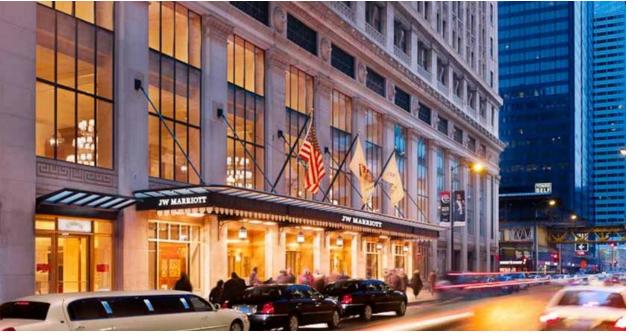

JW Marriott Hotel

Location:

Chicago, IL (Downtown)

Year:

2010

Description:

Two wedi custom steam rooms including custom hammams were constructed for this luxury spa.

- wedi steam room
- wedi hammam (custom)
- wedi<sup>®</sup> Sanoasa Wellness Benches (custom)